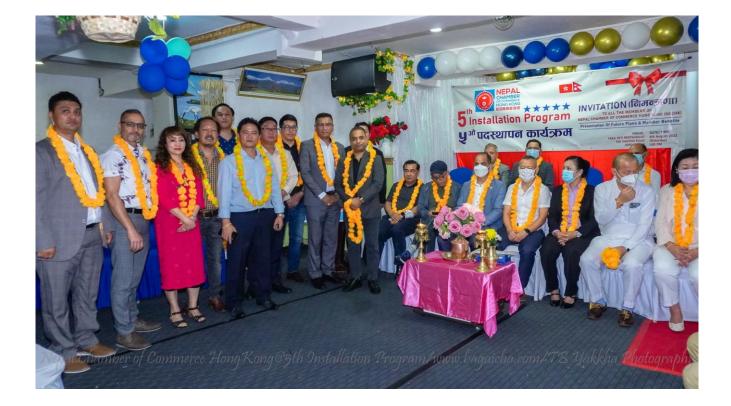

### **5TH INSTALLATION PROGRAM**

On 6th August 2022, Saturday, Nepal Chamber of Commerce Hong Kong's 5th installation program was held at Yak and Yeti Restaurant Jordan under the chairmanship of Mr. Lab Kumar Gurung. At the event, the Honorable Chief Patron of the organization, Consulate General of Nepal, Mr. Udaya Bahadur Rana Magar, inaugurated the program lighting Diyo Batti in Panas. The Nepali national anthem was played immediately after the inauguration. Patron, Mr. Ved Bahadur Khadka, and outgoing president Mr. Dasu Ram Parajuli, and various officers from different organizations were present at the program. Mr. Dhiraj Kumar Rai, Vice President of the organization, gave a speech during the program. The program was conducted by the General Secretary Mr. Shashi Madan Rai.

In the first phase of the program, the officials who were outgoing took a seat and distributed certificates of appreciation by the chairman. The outgoing officers were Chief Advisor Mr. Pritam Shrestha, Advisor Mr. Hejen Rai, and Executive Committee Member Mr. Shiv Sah. To make the program attractive, local artist Miss. Ayushma Rai presented folk dances at different times of the program.

At the end of the program, General Secretary Rai described the Chamber, its benefits for the members, and the future program of the Chamber. After that, Patron Mr. Bed Bahadur Khadka and Hon'ble Chief Patron, CGN, Mr. Udaya Bahadur Rana Magar offered their best wishes for the Chamber. In the end, Mr. Lab Kumar Gurung, the president, closed the program.