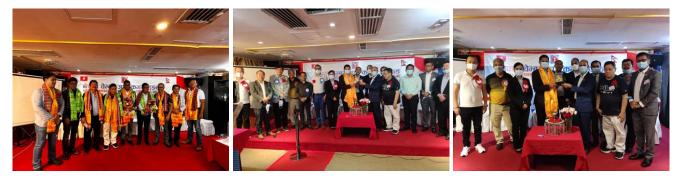

### **5TH INSTALLATION PROGRAM**

On 6th August 2022, Saturday, Nepal Chamber of Commerce Hong Kong's 5th installation program was held at Yak and Yeti Restaurant Jordan under the chairmanship of Mr. Lab Kumar Gurung. At the event, the Honorable Chief Patron of the organization, Consulate General of Nepal, Mr. Udaya Bahadur Rana Magar, inaugurated the program lighting Diyo Batti in Panas. The Nepali national anthem was played immediately after the inauguration. Patron, Mr. Ved Bahadur Khadka, and outgoing president Mr. Dasu Ram Parajuli, and various officers from different organizations were present at the program. Mr. Dhiraj Kumar Rai, Vice President of the organization, gave a speech during the program. The program was conducted by the General Secretary Mr. Shashi Madan Rai.

In the first phase of the program, the officials who were outgoing took a seat and distributed certificates of appreciation by the chairman. The outgoing officers were Chief Advisor Mr. Pritam Shrestha, Advisor Mr. Hejen Rai, and Executive Committee Member Mr. Shiv Sah. To make the program attractive, local artist Miss. Ayushma Rai presented folk dances at different times of the program.