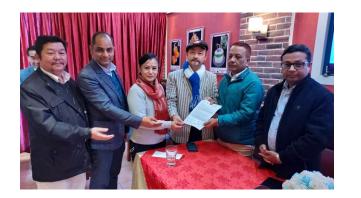

#### Submission of Memorandum to Mr. Suresh Adhikari

15 Dec 2022, NCCHK along with NRNA HK, HK Nepalese Federation and Nepalese Federation of Indigenous HK submitted memorandum regarding the operation of Nepal Airlines in Hong Kong to Mr. Suresh Adhikari, Ministry of Culture, Tourism and Civil Aviation, Nepal.