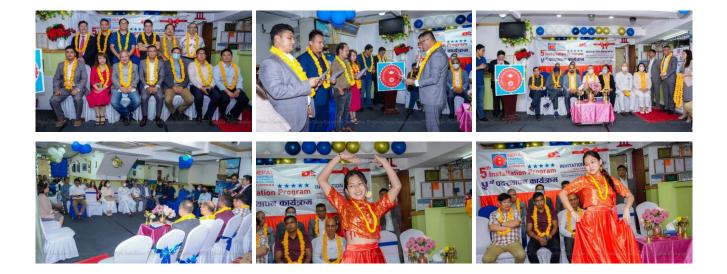

### **5TH INSTALLATION PROGRAM**

On 6th August 2022, Saturday, Nepal Chamber of Commerce Hong Kong's 5th installation program was held at Yak and Yeti Restaurant Jordan under the chairmanship of Mr. Lab Kumar Gurung. At the event, the Honorable Chief Patron of the organization, Consulate General of Nepal, Mr. Udaya Bahadur Rana Magar, inaugurated the program lighting Diyo Batti in Panas. The Nepali national anthem was played immediately after the inauguration. Patron, Mr. Ved Bahadur Khadka, and outgoing president Mr. Dasu Ram Parajuli, and various officers from different organizations were present at the program. Mr. Dhiraj Kumar Rai, Vice President of the organization, gave a speech during the program. The program was conducted by the General Secretary Mr. Shashi Madan Rai.

In the first phase of the program, the officials who were outgoing took a seat and distributed certificates of appreciation by the chairman. The outgoing officers were Chief Advisor Mr. Pritam Shrestha, Advisor Mr. Hejen Rai, and Executive Committee Member Mr. Shiv Sah. To make the program attractive, local artist Miss. Ayushma Rai presented folk dances at different times of the program.

At the end of the program, General Secretary Rai described the Chamber, its benefits for the members, and the future program of the Chamber. After that, Patron Mr. Bed Bahadur Khadka and Hon'ble Chief Patron, CGN, Mr. Udaya Bahadur Rana Magar offered their best wishes for the Chamber. In the end, Mr. Lab Kumar Gurung, the president, closed the program.