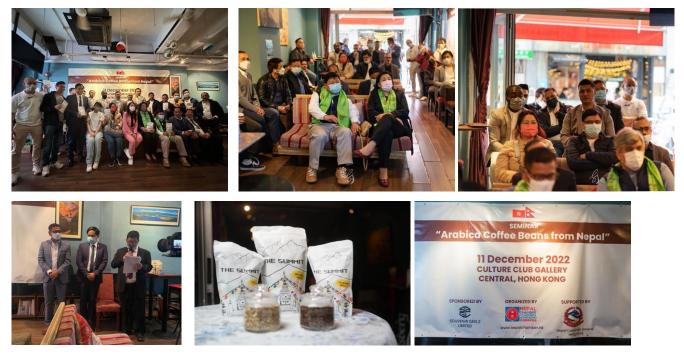

### **SEMINAR: ARABICA COFFEE FROM NEPAL**

11 Dec 2022, Nepal Chamber of Commerce Hong Kong organized a seminar - "Arabica Coffee from Nepal" with a vision to promote Nepalese products in Hong Kong. This seminar's mission was to Promote Nepalese Coffee beans to the HK market and further meet new customers.

The seminar was chaired by Mr. Lab Kumar Gurung (President of Nepal Chamber of Commerce Hong Kong. At the seminar, Mr. Tej Kumar Rai (Chairman of Souvenir Zen Z Limited, the main sponsor of the seminar), Miss Nisha Rai (the speaker of the seminar), Mr. Gokarna Dhakal (President of NRNA), Mr. Behrooz Torkaman (President of the Iranian Chamber), Mr. Ome Kayu (Representative of the Africa), Mr. Indra Pun (Representative of FINYE), Ms. Aruna Gurung (the Honorary Business representative of NCC), Mr. Kul Prasad Gurung (Founder Member of NCCHK) and other business representatives were attended. The welcome session was conducted by the General Secretary Mr. Shashi Madan Rai and Secretary Mr. Danny Bardan Gurung.

Arabica coffee is one of the finest coffees in the world. It has grown at the foothills of the Himalayas. The fruit maturation is slow which makes the coffee trees pull more nutrients out of the organic soil. Organic soil makes beans harder and more flavorful. This Arabica-registered coffee has been awarded as "the best producer" by the government of Nepal and "the best coffee" by AVPA, France.