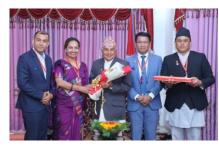

#### NCCHK Meet with President of Nepal

3 November 2023, NCCHK meet with the President of Nepal, The Right Honorable Mr. Ram Chandra Paudel.