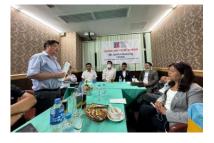

### **MEETING WITH SECRETARY**

On 05/05/2023, Nepal Chamber Of Commerce (NCCHK) met with Mr. Algernon Yau, JP. Secretary for Commerce and Economic Development, HKSAR at Central Government Office. This is the first time NCCHK has formally met with any government official post pandemic period.

Various Subject matters and agendas were discussed to promote Trade and Commerce relations between Nepal and HKSAR. NCCHK will work closely with Commerce and Development Bureau in coming days to promote Nepalese business in Hong Kong.