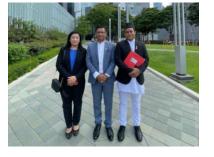

### **MEETING WITH SECRETARY**

On 05/05/2023, Nepal Chamber Of Commerce (NCCHK) met with Mr. Algernon Yau, JP. Secretary for Commerce and Economic Development, HKSAR at Central Government Office. This is the first time NCCHK has formally met with any government official post pandemic period.

Various Subject matters and agendas were discussed to promote Trade and Commerce relations between Nepal and HKSAR. NCCHK will work closely with Commerce and Development Bureau in coming days to promote Nepalese business in Hong Kong.