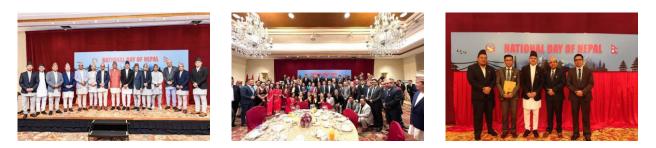

#### **Celebration of Nepal Day**

NCCHK participated at the National Day of Nepal organized by the Consulate General Of Nepal, Hong Kong.