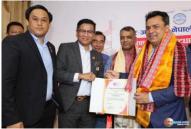

### **MEETING WITH SECRETARY**

On 05/05/2023, Nepal Chamber Of Commerce (NCCHK) met with Mr. Algernon Yau, JP. Secretary for Commerce and Economic Development, HKSAR at Central Government Office. This is the first time NCCHK has formally met with any government official post pandemic period.

Various Subject matters and agendas were discussed to promote Trade and Commerce relations between Nepal and HKSAR. NCCHK will work closely with Commerce and Development Bureau in coming days to promote Nepalese business in Hong Kong.