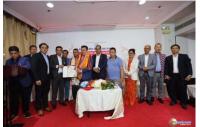

### **15TH ANNIVERSARY CELEBRATION**

On June 28, 2023, Nepal Chamber of Commerce Hong Kong (NCCHK) celebrated its 15th anniversary at the Intercontinental Grand Stanford hotel, Tsim Sha Tsui East.

105 people attended the anniversary celebration. Mr. Uday Bahadur Rana Magar (Chief Patron and Consul General of Nepal for Hong Kong and Macau), Mr. Hung Chiu-Wah Derek (District Councilor), Mr. KC Lam (Head Consulate and Chamber Engagement Invest HK), Mr. Jonathan Lamport (Chairman of Asia and Africa Committee Hong Kong General Chamber of Commerce), Mr. Yuen Ka Lok Ernest (Chairman of Kowloon Chamber of Commerce), Mr. Pawan Kumar Prajapati (Chairman of Pokhara Chamber of Commerce and Industry), Mr. Krishna Pandey (Honorable Representative of federation Nepal Chamber of Commerce and Industry), Mrs. Aruna Gurung (Nepal Chamber of Commerce, Nepal), Mr. Gokarna Dhakal (President of Non Resident Nepalese Association, Hong Kong), Mrs. Rita Gurung (President of Hong Kong Nepalese Federation), Mr. Arbindra Prajapati (Country Manager of Nepal Airlines), Mr. Akash Banjara (President of Federation of International Nepali Youth Entrepreneurs), Mr. Dasu Ram Parajuli (Chief Advisor of NCCHK and Immediate Past President), members, guests and invitees were present.

In the second phase of the program, Achievement of Excellence awards were given to 12 outstanding companies from various sectors in Hong Kong.

At the end of the program, champagne toast was raised.