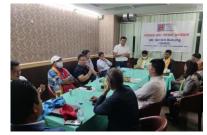

### **MEETING WITH SECRETARY**

On 05/05/2023, Nepal Chamber Of Commerce (NCCHK) met with Mr. Algernon Yau, JP. Secretary for Commerce and Economic Development, HKSAR at Central Government Office. This is the first time NCCHK has formally met with any government official post pandemic period.

Various Subject matters and agendas were discussed to promote Trade and Commerce relations between Nepal and HKSAR. NCCHK will work closely with Commerce and Development Bureau in coming days to promote Nepalese business in Hong Kong.