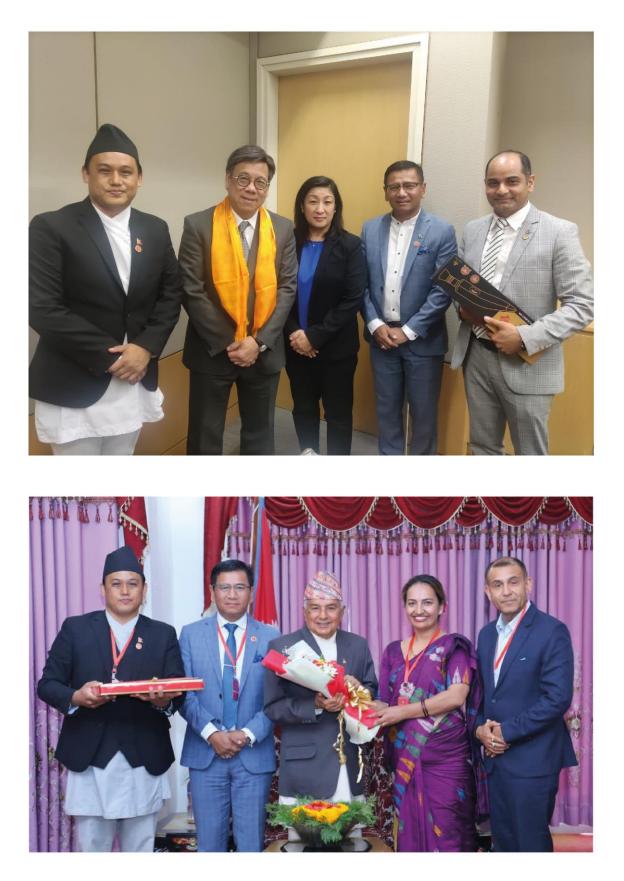

#### Participation Belt and Road Summit

On 13/14 Nov 2023, NCCHK Participated at the Belt and Road Summit 2023. Here are some of the pictures from the event.

### CALENDAR 2024

| Month     | Meeting/Events (Note: 15th AGM had changed the meeting date to every first Wed of the month.) |
|-----------|-----------------------------------------------------------------------------------------------|
| (B) Jan   |                                                                                               |
|           | Meeting: 19 Jan 24                                                                            |
|           | Event: Training/Seminar                                                                       |
| 🕒 Feb     |                                                                                               |
|           | Meeting: 7 Feb 24                                                                             |
|           | Event: Induction/Interaction                                                                  |
| 🕒 Mar     |                                                                                               |
|           | Meeting: 6 Mar 24                                                                             |
|           | Event: Visit                                                                                  |
| () Apr    | -                                                                                             |
|           | Meeting: 3 Apr 24                                                                             |
|           | Event: Training/Seminar                                                                       |
| 🕒 May     |                                                                                               |
|           | Meeting: 1 May 24                                                                             |
|           | Event: Training/Seminar                                                                       |
| 🕒 Jun     | -                                                                                             |
|           | Meeting: 5 Jun 24                                                                             |
|           | Event: Integration                                                                            |
| 🕒 Jul     | -                                                                                             |
|           | Meeting: 3 Jul 24                                                                             |
|           | Event: Training/Seminar                                                                       |
| 🕒 Aug     |                                                                                               |
|           | Meeting: 7 Aug 24                                                                             |
|           | Event: Training/Seminar                                                                       |
| 🕒 Sep     |                                                                                               |
|           | Meeting: 4 Sep 24                                                                             |
|           | Event: Training/Seminar                                                                       |
| () Oct    | -                                                                                             |
|           | Meeting: 2 Oct 24                                                                             |
|           | Event: Trade Show                                                                             |
| ()<br>Nov |                                                                                               |
|           | Meeting: 6 Nov 24                                                                             |
|           | Event: Member Growth                                                                          |
| 🕒 Dec     |                                                                                               |
|           | Meeting: 4 Dec 24                                                                             |
|           | Event: 31 Dec 24 (Convention)                                                                 |