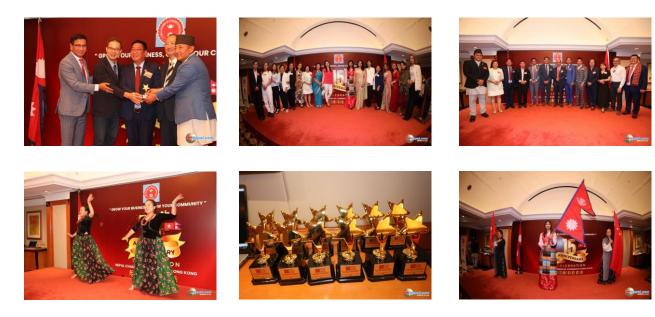

### **15TH ANNIVERSARY CELEBRATION**

On June 28, 2023, Nepal Chamber of Commerce Hong Kong (NCCHK) celebrated its 15th anniversary at the Intercontinental Grand Stanford hotel, Tsim Sha Tsui East.

105 people attended the anniversary celebration. Mr. Uday Bahadur Rana Magar (Chief Patron and Consul General of Nepal for Hong Kong and Macau), Mr. Hung Chiu-Wah Derek (District Councilor), Mr. KC Lam (Head Consulate and Chamber Engagement Invest HK), Mr. Jonathan Lamport (Chairman of Asia and Africa Committee Hong Kong General Chamber of Commerce), Mr. Yuen Ka Lok Ernest (Chairman of Kowloon Chamber of Commerce), Mr. Pawan Kumar Prajapati (Chairman of Pokhara Chamber of Commerce and Industry), Mr. Krishna Pandey (Honorable Representative of federation Nepal Chamber of Commerce and Industry), Mrs. Aruna Gurung (Nepal Chamber of Commerce, Nepal), Mr. Gokarna Dhakal (President of Non Resident Nepalese Association, Hong Kong), Mrs. Rita Gurung (President of Hong Kong Nepalese Federation), Mr. Arbindra Prajapati (Country Manager of Nepal Airlines), Mr. Akash Banjara (President of Federation of International Nepali Youth Entrepreneurs), Mr. Dasu Ram Parajuli (Chief Advisor of NCCHK and Immediate Past President), members, guests and invitees were present.

In the second phase of the program, Achievement of Excellence awards were given to 12 outstanding companies from various sectors in Hong Kong.

At the end of the program, champagne toast was raised.