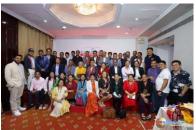

### **15TH ANNIVERSARY CELEBRATION**

On June 28, 2023, Nepal Chamber of Commerce Hong Kong (NCCHK) celebrated its 15th anniversary at the Intercontinental Grand Stanford hotel, Tsim Sha Tsui East.

105 people attended the anniversary celebration. Mr. Uday Bahadur Rana Magar (Chief Patron and Consul General of Nepal for Hong Kong and Macau), Mr. Hung Chiu-Wah Derek (District Councilor), Mr. KC Lam (Head Consulate and Chamber Engagement Invest HK), Mr. Jonathan Lamport (Chairman of Asia and Africa Committee Hong Kong General Chamber of Commerce), Mr. Yuen Ka Lok Ernest (Chairman of Kowloon Chamber of Commerce), Mr. Pawan Kumar Prajapati (Chairman of Pokhara Chamber of Commerce and Industry), Mr. Krishna Pandey (Honorable Representative of federation Nepal Chamber of Commerce and Industry), Mrs. Aruna Gurung (Nepal Chamber of Commerce, Nepal), Mr. Gokarna Dhakal (President of Non Resident Nepalese Association, Hong Kong), Mrs. Rita Gurung (President of Hong Kong Nepalese Federation), Mr. Arbindra Prajapati (Country Manager of Nepal Airlines), Mr. Akash Banjara (President of Federation of International Nepali Youth Entrepreneurs), Mr. Dasu Ram Parajuli (Chief Advisor of NCCHK and Immediate Past President), members, guests and invitees were present.

In the second phase of the program, Achievement of Excellence awards were given to 12 outstanding companies from various sectors in Hong Kong.

At the end of the program, champagne toast was raised.