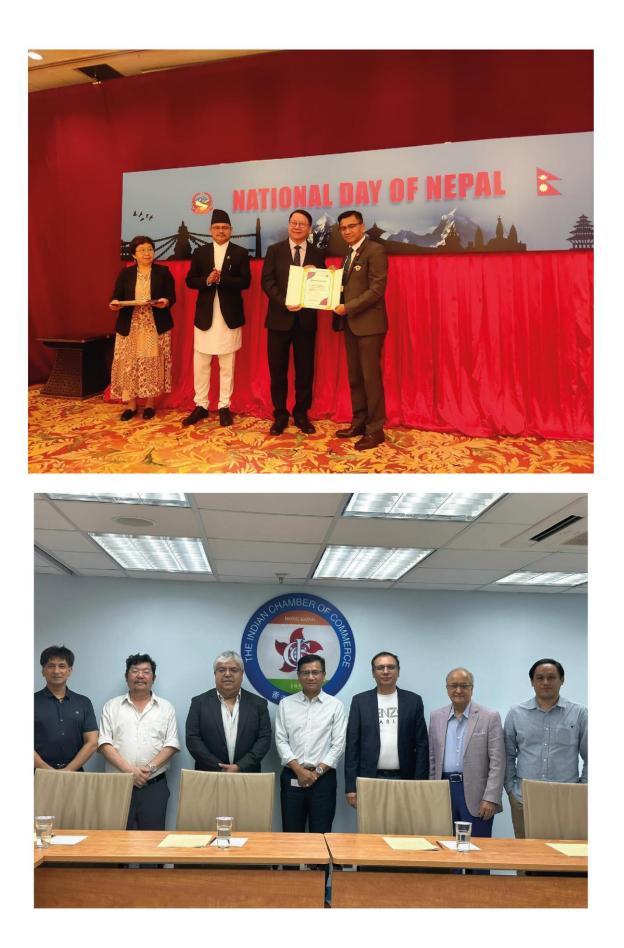

#### Welcome Mr. Satish Gurung

Welcome/Meet-Greet with Consul Mr. Satish Gurung.

#### NCCHK Meet with President of Nepal

3 November 2023, NCCHK meet with the President of Nepal, The Right Honorable Mr. Ram Chandra Paudel.